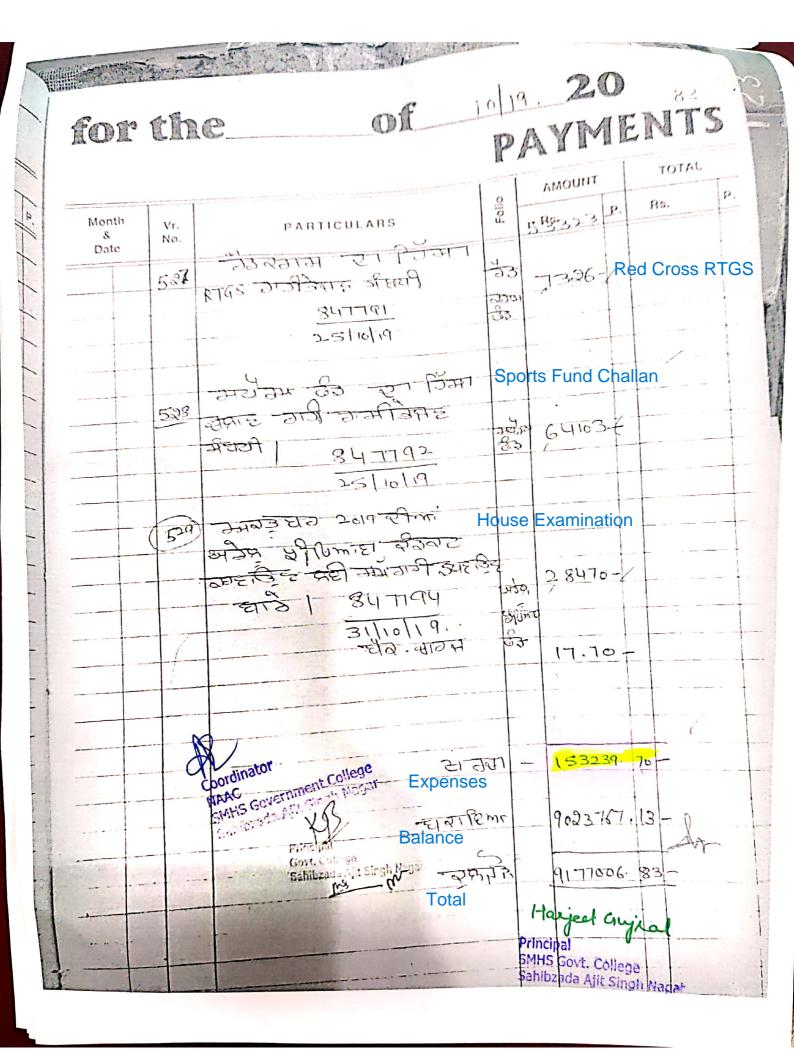

| LDF                  | 5365   |      | ₋ibrary ∣ | nternet             |
| 35/10/19/5W | inator        | 2019-2020) 847788                                                                                             | द १<br>जार्          | er .   |      |           | 1                   |
| 25/10/19    | Buildi<br>525 | Telegrania & 47789- concalled                                                                                 |                      | /      | SMH: | S Govt. C | ollege<br>Singh Nag |
| Sports      | 524           | क्राव-२०२०) 80163 कार्याल<br>महावट्य ९३ घ प्रमाण                                                              | ज्ञातीय<br>ठेउ       | 53323  |      |           |                     |



|           |           |                                                                                                                                                | PAY            | MENT